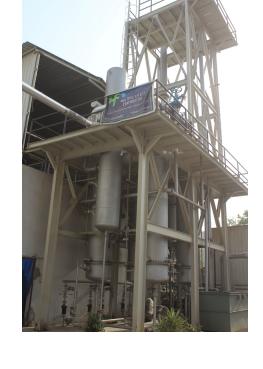

# ZERO LIQUID DISCHARGE PLANT IN TEXTILE INDUSTRY(DYEING AND PRINTING) HARYANA

THIS IS A COMPLETE ZLD(ZERO LIQUID DISCHARGE) SYSTEM,

BASED ON BIOLOGICAL

TREATMENT, AND IT IS

NOTABLE THAT A PLANT OF

SUCH HUGE CAPACITY IS

SYSTEMATICALLY ARRANGED

IN JUST 600 SQ. MTR.