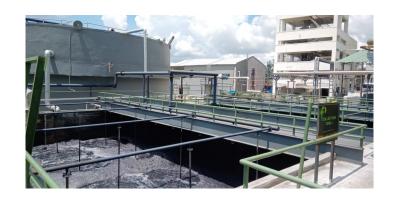

### DAIRY EFFLUENT TREATMENT PLANT

## Capacity 100 KLD ETP

THE PLANT LOCATED IN
MADHYA PRADESH. IS AN
EFFLUENT TREATMENT
PLANT BASED ON DOUBLESTAGE BIOLOGICAL
TREATMENT, DUE TO HIGH
AMOUNTS OF COD, OIL &
GREASE AND SATURATED
FATS, WITH A CAPACITY
OF 100 KL LITRE PER DAY.