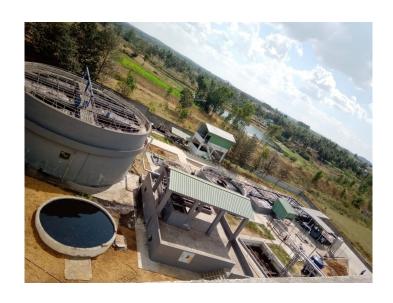

### **PROJECT**

# ZERO LIQUID DISCHARGE PLANT (GARMENT FINISHING) KARNATAKA

### Capacity 1000 KLD ZLD

COMPLETE ZEROLIQUID DISCHARGE
PLANT BASED ON
BIOLOGICAL
TREATMENT.PLANT IS
FULLU-AUTOMATIC,
RUNNING ON LOWEST
OPERATION AND
MAINTAINENCE COST.