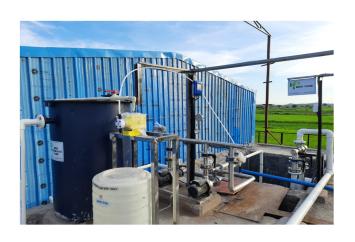

### **PROJECT**

# ZERO LIQUID DISCHARGE PLANT IN TEXTILE INDUSTRY(DYEING AND PRINTING) HARYANA

THIS IS A COMPLETE ZLD(ZERO LIQUID DISCHARGE) SYSTEM,

BASED ON BIOLOGICAL

TREATMENT, AND IT IS

NOTABLE THAT A PLANT OF

SUCH HUGE CAPACITY IS

SYSTEMATICALLY ARRANGED

IN JUST 600 SQ. MTR.