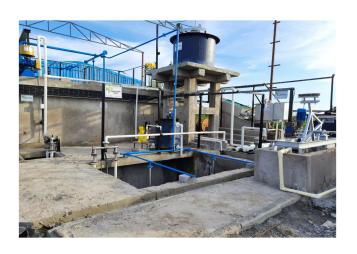

### DAIRY EFFLUENT TREATMENT PLANT

## Capacity 100 KLD ETP

THE PLANT LOCATED IN
MADHYA PRADESH. IS AN
EFFLUENT TREATMENT
PLANT BASED ON DOUBLESTAGE BIOLOGICAL
TREATMENT, DUE TO HIGH
AMOUNTS OF COD, OIL &
GREASE AND SATURATED
FATS, WITH A CAPACITY
OF 100 KL LITRE PER DAY.