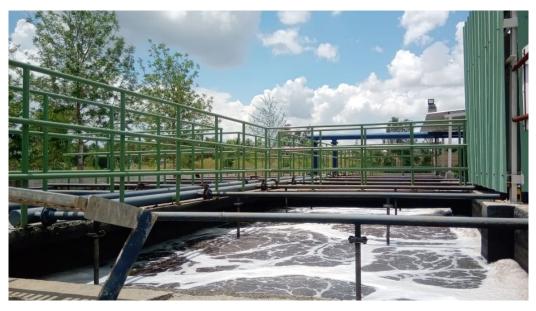

### **PROJECT**

# ZERO LIQUID DISCHARGE PLANT IN TEXTILE INDUSTRY(DYEING AND PRINTING) HARYANA

THIS IS A COMPLETE ZLD(ZERO LIQUID DISCHARGE) SYSTEM,

BASED ON BIOLOGICAL

TREATMENT, AND IT IS

NOTABLE THAT A PLANT OF

SUCH HUGE CAPACITY IS

SYSTEMATICALLY ARRANGED

IN JUST 600 SQ. MTR.