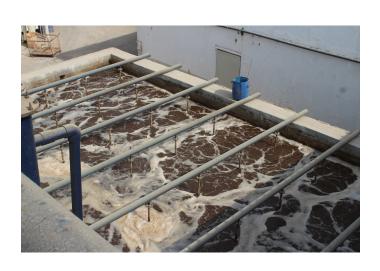

### DAIRY EFFLUENT TREATMENT PLANT

## Capacity 100 KLD ETP

THE PLANT LOCATED IN
MADHYA PRADESH. IS AN
EFFLUENT TREATMENT
PLANT BASED ON DOUBLESTAGE BIOLOGICAL
TREATMENT, DUE TO HIGH
AMOUNTS OF COD, OIL &
GREASE AND SATURATED
FATS, WITH A CAPACITY
OF 100 KL LITRE PER DAY.