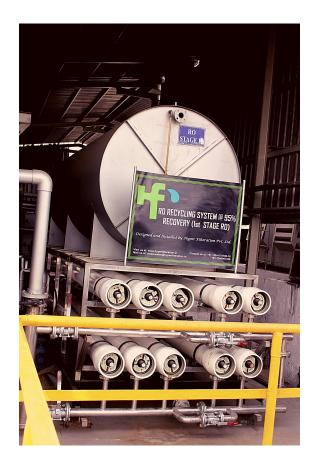

# ZERO LIQUID DISCHARGE PLANT (GARMENT FINISHING) KARNATAKA

### Capacity 1000 KLD ZLD

COMPLETE ZEROLIQUID DISCHARGE
PLANT BASED ON
BIOLOGICAL
TREATMENT.PLANT IS
FULLU-AUTOMATIC,
RUNNING ON LOWEST
OPERATION AND
MAINTAINENCE COST.